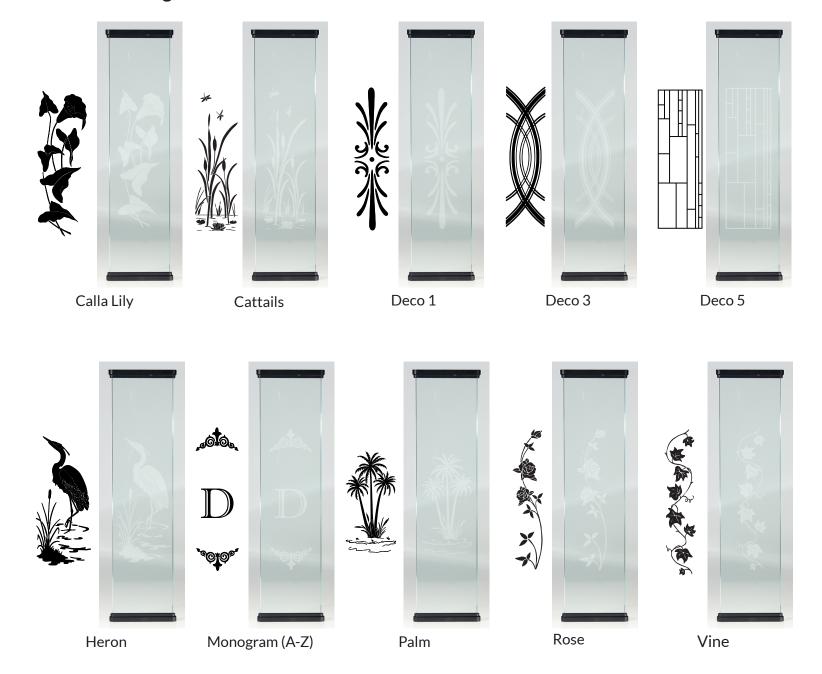

## **DEKOR® PERFECT PANEL Etched Glass Balusters**

The DEKOR® Etched Glass Perfect Panel Balusters are made from 1/2" tempered glass with a smooth, pencil-polished edge and are ready to stand up to the wildest winds. The etched panels are available with LED light strips in the panel boots to bring your design to life in the dark. They are compatible with the DEKOR® Plug-N-Play system, and come ready to install. Each panel is etched in-house and can be fully customized. For more information call 1.800.258.0344, or connect to our responsive chat messenger at dekorlighting.com.

## **Standard Etching Patterns**



## **Custom Etching**

Looking for something special? We do our panel etching in-house and can work with you to etch your logo, last name, or custom pattern on our heavy duty glass panels. Contact us to learn more!